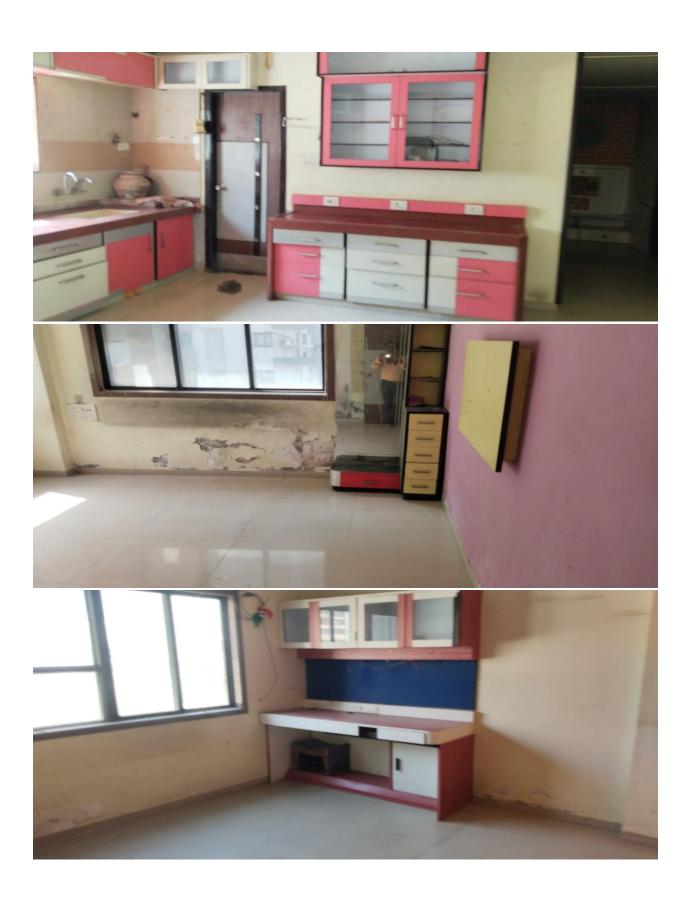

### Property ID SBIN400005183194 (Flat No. A-605, Shreedhar Complex, Adajan, Surat)